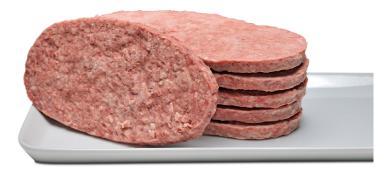

Sibylla's delicious grill steak is made from pressed beef of the highest quality. A juicy and tasty option for those who want to vary the menu when they're eating on the go.