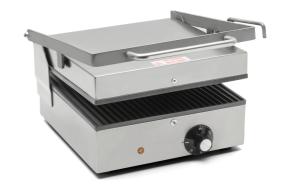

# Toaster Sibylla TL 5211

Make sausage bread and French hotdog breads warm and crispy for an extra tasty serving with a premium feel. The grill is easy to handle and understand with Teflon-covered tiles that make it easy to clean. Instructions and training of new customers are included. Contact our sales representative for more information about which machines are right for your business.

## **PRODUCT NAME**

Toaster Sibylla TL 5211