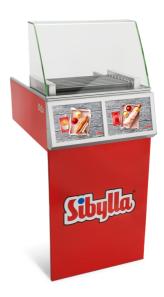

# Art.nr: 892001

Our smallest chassis, perfect for convenience stores or foyer shops with minimal space that want to serve Sibylla's tasty sausages. Can be placed on a bench or other free surface and accommodates the roller grill GL 8 RT 45-2 with space for 14 sausages and a clamp grill TL 5211 or a sausage warmer CL 14100P.Very popular among associations and other businesses with 200-500 customers/day. Contact our sales representative for more information.

## **PRODUCT NAME**

60X mini