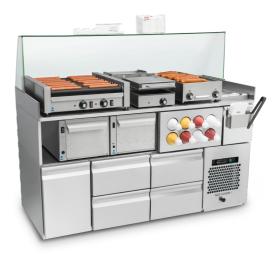

## Art.nr: 892004

Suitable for mid-size convenience stores or foyer shops with 500-1,200 customers/day and has space to place tasty condiments on the bench for customers to see. Can be supplemented with machines to be able to serve our tasty sausages cooked, fried and on the roller grill, all in order to satisfy your customers' wishes. Contact our sales representative for more information.